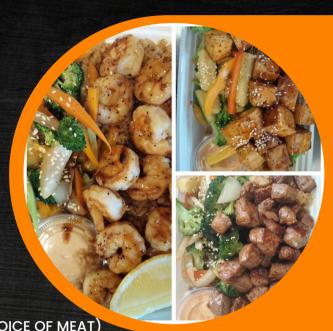

# HIBACHI ENTREE

INCLUDES FRIED RICE / NOODLE, VEGETABLES (ONION, ZUCCHINI, BROCCOLI, CARROT, BELL PEPPER (PREMIXED), AND CHOICE OF MEAT

VEGETARIAN (TOFU) CHICKEN, **BEEF SHRIMP** COMBO